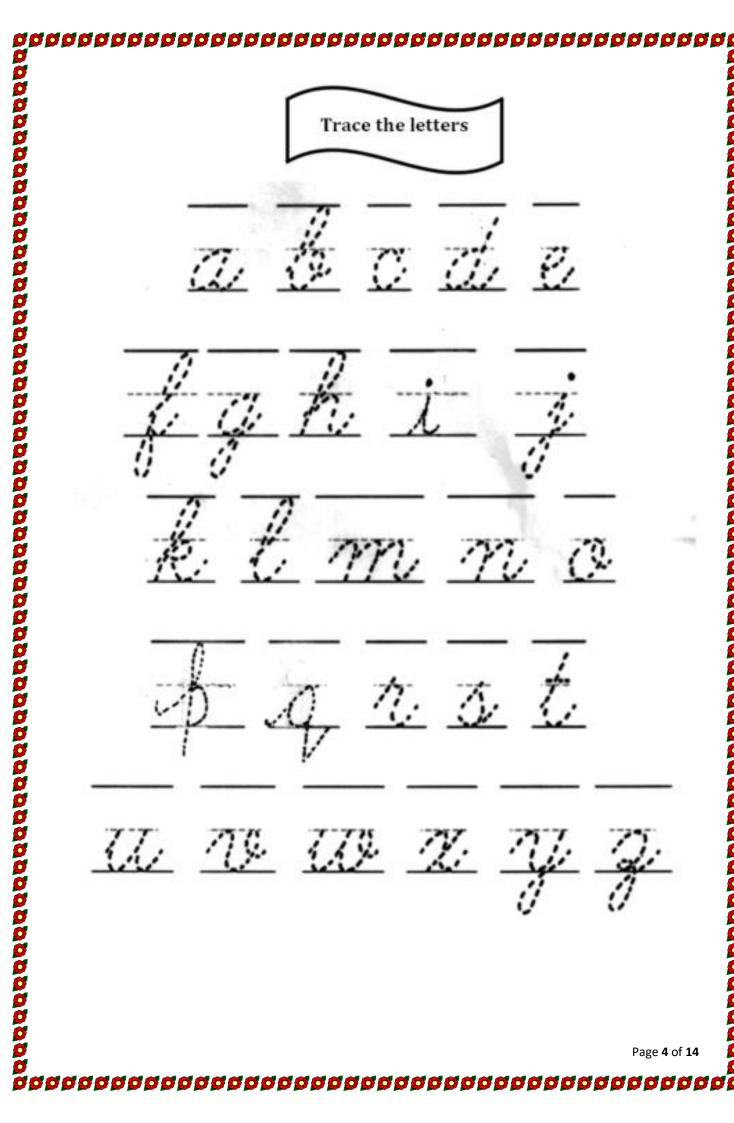

| STUDENT'S NAME | : |             |
|----------------|---|-------------|
| FATHER'S NAME  | : |             |
| MOTHER'S NAME  | : |             |
| CLASS          | : | ROLL NUMBER |





Page 3 of 14



## MISSING LETTERS

Fill in the blanks with the correct letter.























स्वर से स्वर का मिलान करो |

| अग्रे अग्र





































## चित्र पहचानें और स्वर से मिलायें।













आ

ओ

ऐ

अं

3

ऊ

ऋ

अ

ई

औ

ए





















## **ENGLISH**

- 1. Write English Alphabet in capital letters from A to Z (10 times)
- 2. Write English Alphabet small letters from a to z (10 times)
- 3. Make two words using Alphabet letter from A to Z.
- 4. Write five fruits name.
- 5. Write five animals name.
- 6. Write five vegetables name.
- 7. Write the days name.
- 8. Write the months name.
- 9. Write five colours name.
- 10.Write Five Birds name.

### **MATHS**

- 1. Write the numbers from 1 to 100 (10 times)
- 2. Write the backward counting from 100 to 1 (10 Tim