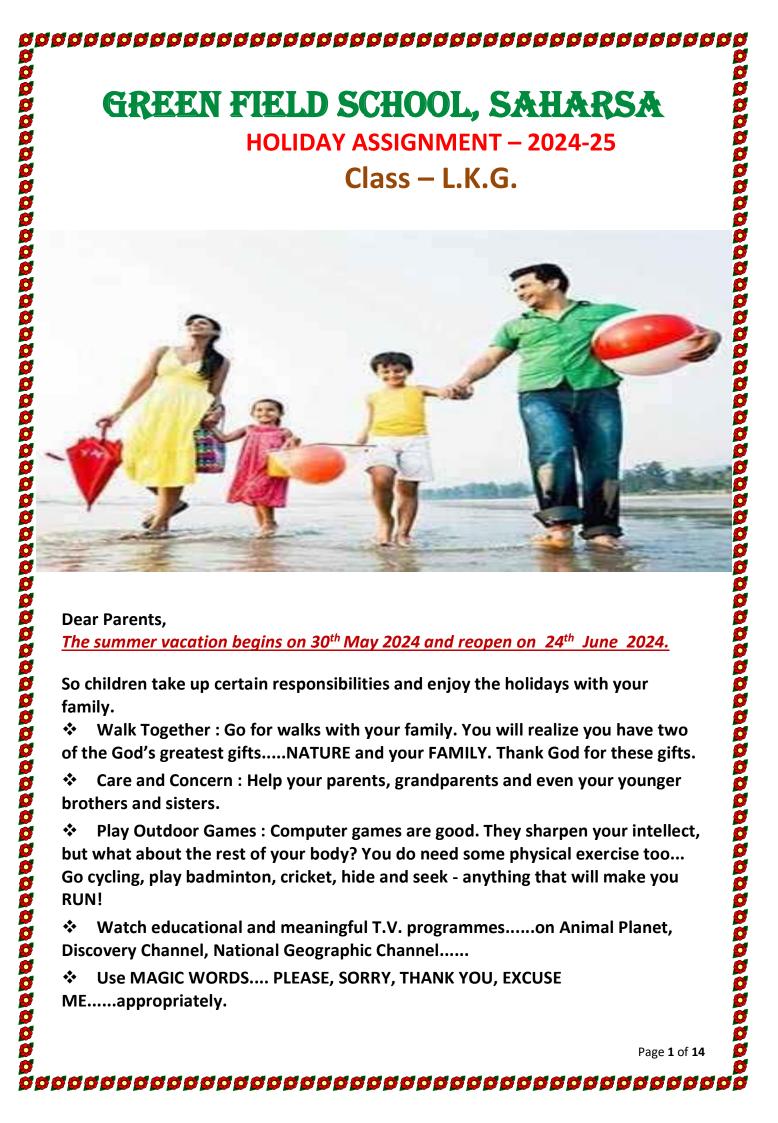

| STUDENT'S NAME | : |             |
|----------------|---|-------------|
| FATHER'S NAME  | : |             |
| MOTHER'S NAME  | : |             |
| CLASS          | : | ROLL NUMBER |





Page 3 of 14



## MISSING LETTERS

Fill in the blanks with the correct letter.























स्वर से स्वर का मिलान करो |

| अग्रे अग्र





































## चित्र पहचानें और स्वर से मिलायें।













आ

ओ

ऐ

अं

3

ऊ

ऋ

अ

ई

औ

ए





















## **ENGLISH**

- 1. Write English Alphabet in capital letters from A to Z (10 times)
- 2. Write English Alphabet small letters from a to z (10 times)
- 3. Make two words using Alphabet letter from A to Z.
- 4. Write five fruits name.
- 5. Write five animals name.
- 6. Write five vegetables name.
- 7. Write the days name