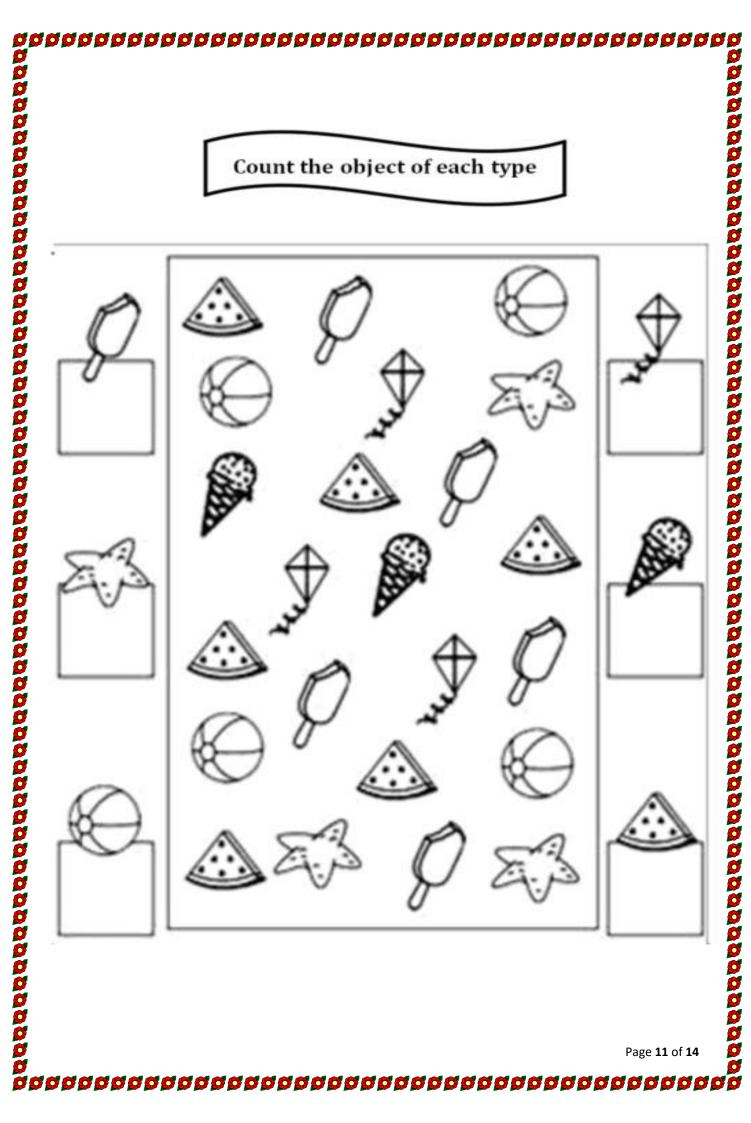

### **MATHS**

- 1. Write the numbers from 1 to 100 (10 times)
- 2. Write the backward counting from 100 to 1 (10 Times)
- 3. Write the numbers name from 1 to 20 (10 times)
- 4. Learn and Write the tables 2 to 5 (10 times)