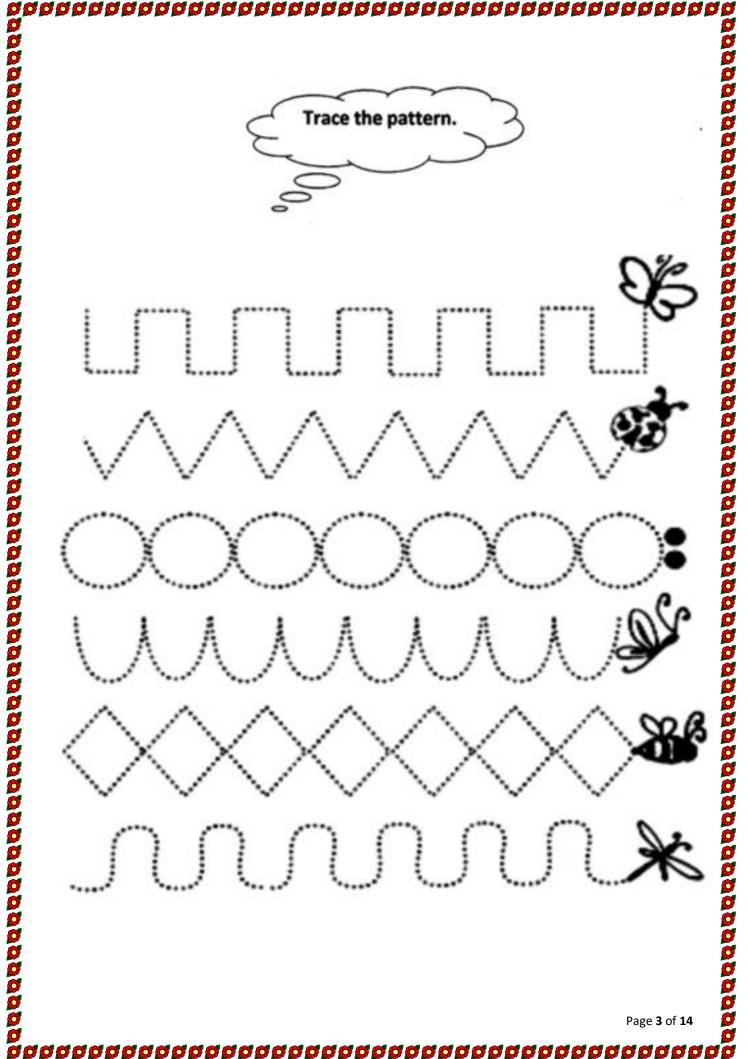

| STUDENT'S NAME | : |             |
|----------------|---|-------------|
| FATHER'S NAME  | : |             |
| MOTHER'S NAME  | : |             |
| CLASS          | : | ROLL NUMBER |





Page 3 of 14



## MISSING LETTERS

Fill in the blanks with the correct letter.























स्वर से स्वर का मिलान करो |

| अग्रे अग्र





































## चित्र पहचानें और स्वर से मिलायें।













आ

ओ

ऐ

अं

3

ऊ

ऋ

अ

ई

औ

ए





















## **ENGLISH**

- 1. Write English Alphabet in capital letters from A to Z (10 times)
- 2. Write English Alphabet small letters from a to z (10 times)
- 3. Make two words using Alphabet letter from A to Z.
- 4. Write five fruits name.
- 5. Write five animals name.
- 6. Write five vegetables name.
- 7. Write the days name.
- 8. Write the months name.
- 9. Write five colours name.
- 10.Write Five Birds name.

### **MATHS**

- 1. Write the numbers from 1 to 100 (10 times)
- 2. Write the backward counting from