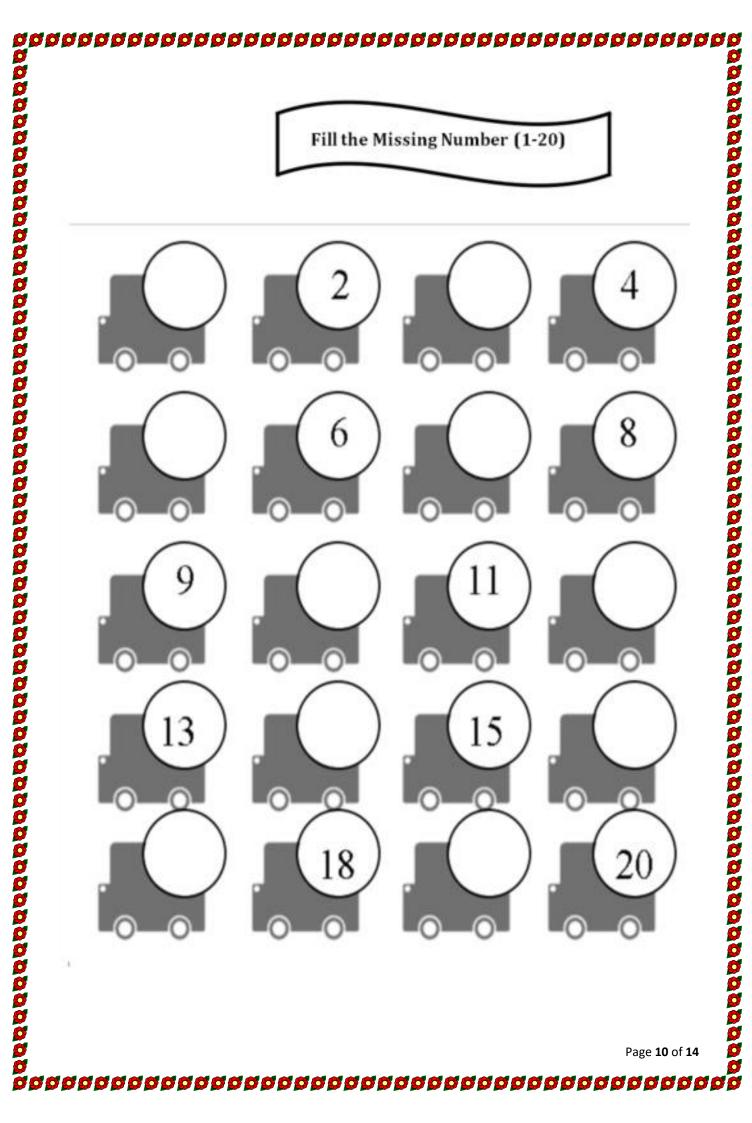

### **MATHS**

- 1. Write the numbers from 1 to 100 (10 times)
- 2. Write the backward counting from 100 to 1 (10 Times)
- 3. Write the numbers name from 1 to 20 (10 times)
- 4. Learn and Write the tables 2 to 5 (10 times)