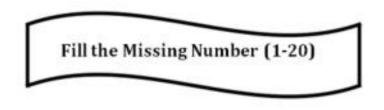

### **MATHS**

- 1. Write the numbers from 1 to 100 (10 times)
- 2. Write the backward counting from 100 to 1 (10 Times)
- 3. Write the numbers name from 1 to 20 (10 times)
- 4. Learn and Write the tables 2 to 5 (10 times)