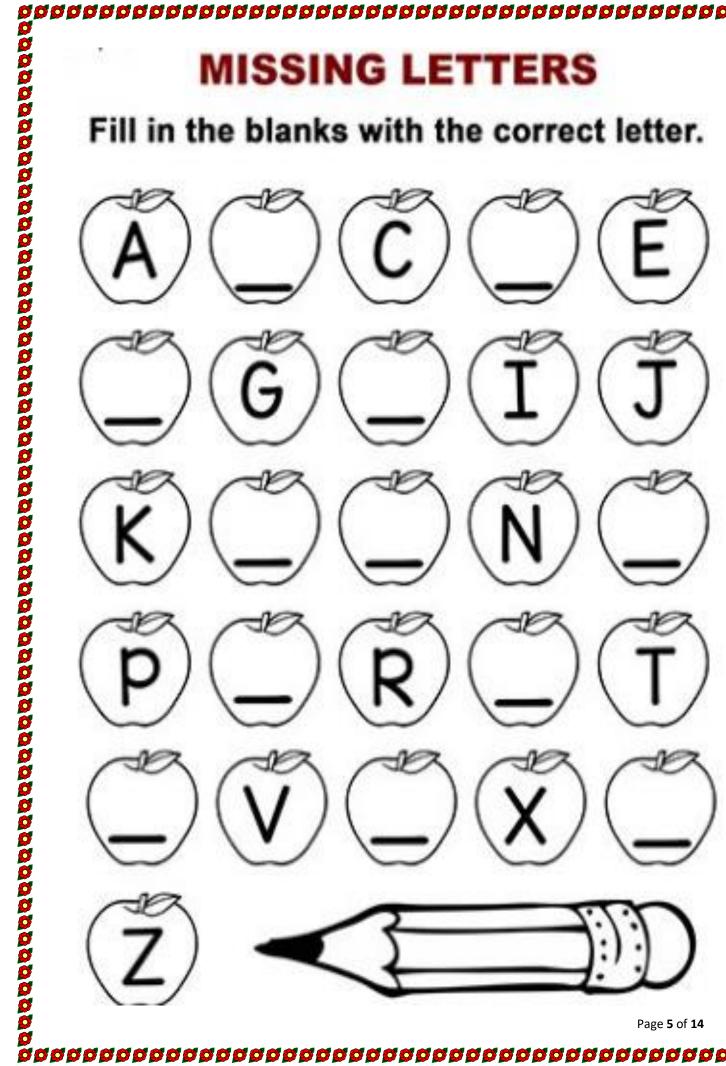

## MISSING LETTERS

Fill in the blanks with the correct letter.

स्वर से स्वर का मिलान करो |

| अग्रे अग्र